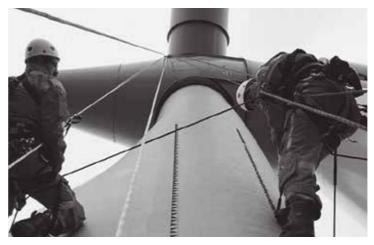

# Module *ART-N*Nacelle, Tower and Basement Rescue

ART Nacelle, Tower, Basement
ARTN (14 h)

**Aim:** The aim of this module is to enable the participants to perform injured person rescue operations in a WTG nacelle, tower, and basement, by using industry standard rescue equipment, methods, and techniques, exceeding those of GWO work at height.

# Hatzor Haglilit • Israel

IWTO

Telf.: +972 4 632 2095 • israel@totalhse.com