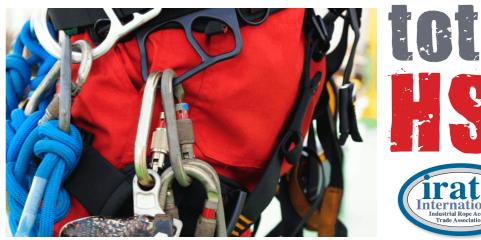

# Development of **practical content:**

- 1. All level 1 and level 2 manoeuvres
- 2. Review of PPE equipment
- 3. Rescue of victims during an ascent
- 4. Rescue of victims when changing ropes
- 5. Rescue of victims in short division
- 6. Rescue of victims in diversion
- 7. Rescue of victims in structures
- 8. Lifting the victim with pulley system and auxiliary rope
- 9. Movements of loads, cross load system and zip lines
- 10. Use of hoists
- 11. Complex rope installations
- 12. Installation of ropes with separate anchors, triangulations
- 13. Installation of lifelines
- 14. Use of pulley systems to hoist a load
- 15. Proper choice in the use of rope protection