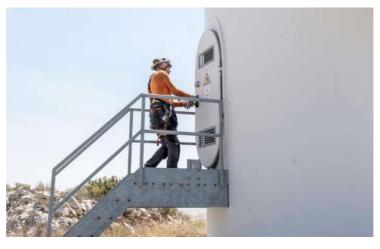

# Module ONL Onshore Limited Access

Onshore Limited Access ONL (3.5 h)

**Aim:** The aim of this module is to enable the participants, through theoretical and practical training, to use basic personal protective equipment, and behave safety during supervised visits to onshore wind turbine environment.

# **Module ONL** (Onshore Limited Access)

**Duration:** 3.5 hours (1/2 day) **Program ONL:** Sections 1 to 11 **Certificate Validity:** 24 months

Maximum students: 12 people per Edition.