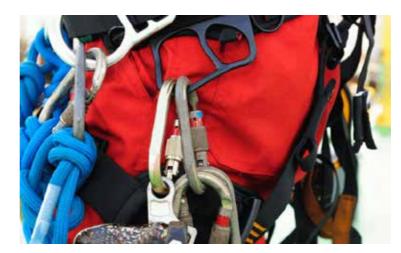

## Development of **practical content:**

- 1. All level 1 and level 2 manoeuvres
- 2. Review of PPE equipment
- 3. Rescue of victims during an ascent
- 4. Rescue of victims when changing ropes
- 5. Rescue of victims in short division
- 6. Rescue of victims in diversion
- 7. Rescue of victims in structures
- 8. Lifting the victim with pulley system and auxiliary rope
- 9. Movements of loads, cross load system and zip lines
- 10. Use of hoists
- 11. Complex rope installations
- 12. Installation of ropes with separate anchors, triangulations
- 13. Installation of lifelines
- 14. Use of pulley systems to hoist a load
- 15. Proper choice in the use of rope protection